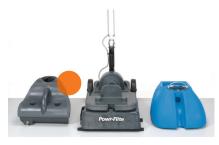

# **ACCESSORIES**

| PART #  | DESCRIPTION    |
|---------|----------------|
| CAS58G  | Standard Brush |
| CAS58HB | Hard Brush     |
| CAS58HL | High/Low Brush |
| CAS58SB | Soft Brush     |