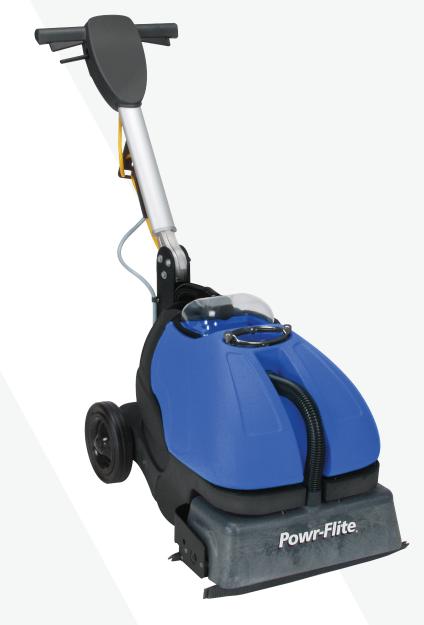

# POWR-SCRUB Compact Scrubber

Item# CAS16

p.s.i

# EXCEPTIONAL CLEANING OF HARD SURFACE FLOORS FOR SMALL TO MEDIUM-SIZED AREAS.

# **POWERFUL**

Designed to clean any floor type, and powerful brush and vacuum action restores ceramic tile floors right down to the grout.

# **EXCEPTIONAL PERFORMANCE**

Spring-loaded scrub deck can handle uneven/tiled floor and leaves all floors visibly cleaner and totally dry.

# **MAXIMUM CLEANING**

Cylinder brush maximizes cleaning performance when cleaning non-slip, safety, and textured floor.

# **MULTIDIRECTIONAL**

Cleans and dries forward and backward.

### **COMFORTABLE TO USE**

Adjustable handle provides maximum operator comfort and folds completely for storage.

# SIMPLE CLEAN/FILL

The removable solution and recovery tanks lift off for easy emptying and filling.

**EASE OF USE** 

Control panel on the handle.

Dual squeegee system and cylinder brush for cleaning all hard floors.

Clear lid for monitoring recovery.

Kentucky Cleaning Solutions, LLC, DBA

BLUEGRASS

JAN/SAN & PAPER SUPPLIES

624 Comanche Trail, Frankfort, KY 40601 www.BluegrassJanitorial.com 502-382-8320