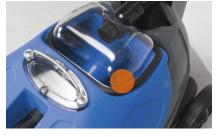

# SIMPLE CLEAN/FILL

The removable solution and recovery tanks lift off for easy emptying and filling.

**EASE OF USE** 

Control panel on the handle.

Dual squeegee system and cylinder brush for cleaning all hard floors.

Clear lid for monitoring recovery.

Kentucky Cleaning Solutions, LLC, DBA

BLUEGRASS

JAN/SAN & PAPER SUPPLIES

624 Comanche Trail, Frankfort, KY 40601 www.BluegrassJanitorial.com 502-382-8320