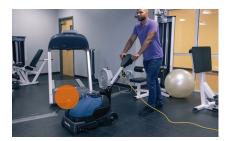

# EXCEPTIONAL CLEANING OF HARD SURFACE FLOORS FOR SMALL TO MEDIUM-SIZED AREAS.

# **POWERFUL**

Designed to clean any floor type, and powerful brush and vacuum action restores ceramic tile floors right down to the grout.

# **EXCEPTIONAL PERFORMANCE**

Spring-loaded scrub deck can handle uneven/tiled floor and leaves all floors visibly cleaner and totally dry.