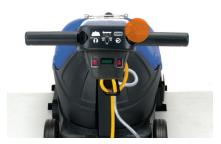

### **COMFORTABLE TO USE**

Adjustable handle provides maximum operator comfort and folds completely for storage.

# SIMPLE CLEAN/FILL

The removable solution and recovery tanks lift off for easy emptying and filling.

**EASE OF USE** 

Control panel on the handle.

Dual squeegee system and cylinder brush for cleaning all hard floors.

Clear lid for monitoring recovery.

Kentucky Cleaning Solutions, LLC, DBA

BLUEGRASS

JAN/SAN & PAPER SUPPLIES

624 Comanche Trail, Frankfort, KY 40601 www.BluegrassJanitorial.com 502-382-8320