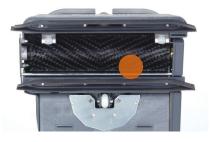

# **MAXIMUM CLEANING**

Cylinder brush maximizes cleaning performance when cleaning non-slip, safety, and textured floor.

# **ACCESSORIES**

| PART #  | DESCRIPTION    |
|---------|----------------|
| CAS58G  | Standard Brush |
| CAS58HB | Hard Brush     |
| CAS58HL | High/Low Brush |
| CAS58SB | Soft Brush     |