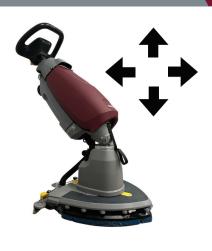

## **Minuteman**<sup>®</sup>

More Than Just Clean

Effortlessly move the operating handle forwards, backwards and sideways.

| Technical Data                | SM17QP                  |
|-------------------------------|-------------------------|
| Working width scrubbing       | 17 in                   |
| Width squeegee                | 22 in                   |
| Area performance, theoretical | 1400 ft <sup>2</sup> /h |
| Power Source                  | Battery                 |
| Traction Drive                | No                      |
| Type of brushes               | Orbital                 |
| No. of brushes                | 1                       |
| Brush diameter                | 17 in                   |
| Brush speed in rpm            | 1450/1880               |
| Brush pressure                | 44 lb                   |
| Solution tank in gallons      | 1.3 gallons             |
| Rated voltage                 | 24 Volts                |
| Rated power - brush motor     | 200 Watts               |
| Rated power - suction motor   | 260 Watts               |
| Battery capacity              | 12.8 Ah                 |
| Theoretical Runtime           | 60 min                  |
| Practical Runtime             | 45 min                  |
| Length                        | 23.6 in                 |
| Width squeegee                | 19/22 in                |
| Height                        | 46 in                   |
| Weight w/o battery            | 44 lb                   |
| Gross weight with battery     | 59.5 lb                 |
| Noise level                   | 68/68 dB(A)             |