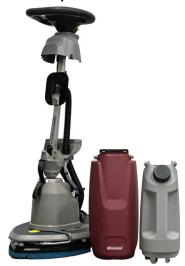

## **Minuteman**<sup>®</sup>

More Than Just Clean

Effortlessly move the operating handle forwards, backwards and sideways.

| Technical Data                | SM17QP                  |
|-------------------------------|-------------------------|
| Working width scrubbing       | 17 in                   |
| Width squeegee                | 22 in                   |
| Area performance, theoretical | 1400 ft <sup>2</sup> /h |
| Power Source                  | Battery                 |
| Traction Drive                | No                      |
| Type of brushes               | Orbital                 |
| No. of brushes                | 1                       |
| Brush diameter                | 17 in                   |
| Brush speed in rpm            | 1450/1880               |
| Brush pressure                | 44 lb                   |
| Solution tank in gallons      | 1.3 gallons             |
| Rated voltage                 | 24 Volts                |
| Rated power - brush motor     | 200 Watts               |
| Rated power - suction motor   | 260 Watts               |
| Battery capacity              | 12.8 Ah                 |
| Theoretical Runtime           | 60 min                  |
| Practical Runtime             | 45 min                  |
| Length                        | 23.6 in                 |
| Width squeegee                | 19/22 in                |
| Height                        | 46 in                   |
| Weight w/o battery            | 44 lb                   |
| Gross weight with battery     | 59.5 lb                 |
| Noise level                   | 68/68 dB(A)             |

The solution and recovery tank can be easily removed via the carrying handle. The design allows easy filling at the nearest sink.

624 Comanche Trail, Frankfort, KY 40601 www.BluegrassJanitorial.com 502-382-8320