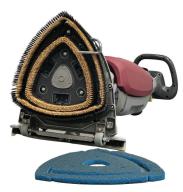

## SCRUBMASTER B5

- Cleans Close to Walls, Deep into Corners, and Under Obstacles
- Delta-Cleaning System with Neutral Forward Drive
- Low Water and Power Consumption
- Silent Mode for Noise Sensitive Areas

The New Scrubmaster B5 makes surfaces accessible for machine-assisted cleaning that could previously only be reached with a mop.

Thanks to the innovative Delta Cleaning System with orbital drive, the operator can determine the working speed at any time and thus precisely approach narrow areas and corners. The flat cleaning head is designed in such a way that cleaning close to walls, deep into corners and under furniture and substructures with an underclearance of as little as 4.72" is possible.