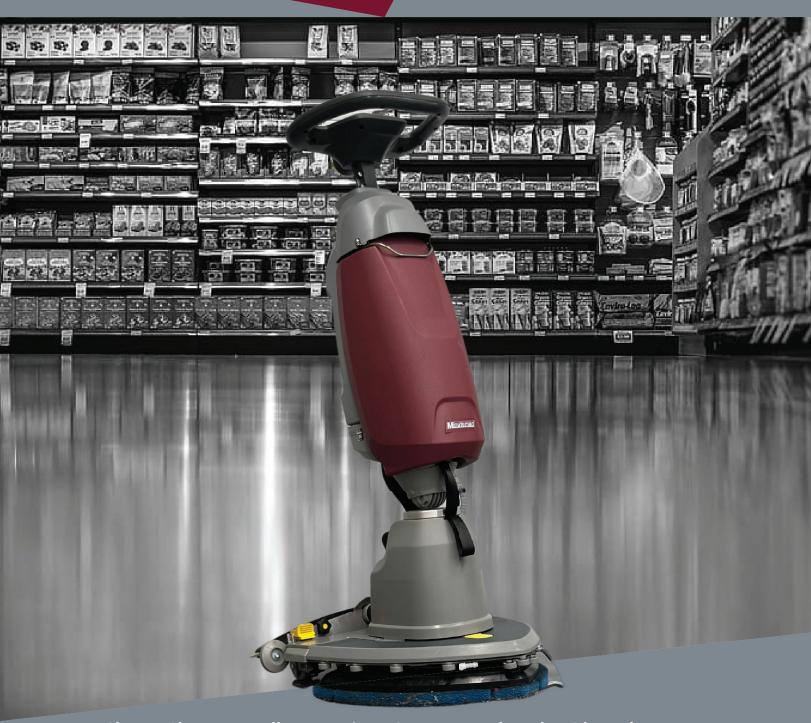

## SCRUBMASTER B5

- Cleans Close to Walls, Deep into Corners, and Under Obstacles
- Delta-Cleaning System with Neutral Forward Drive
- Low Water and Power Consumption
- Silent Mode for Noise Sensitive Areas

The New Scrubmaster B5 makes surfaces accessible for machine-assisted cleaning that could previously only be reached with a mop.

Thanks to the innovative Delta Cleaning System with orbital drive, the operator can determine the working speed at any time and thus precisely approach narrow areas and corners. The flat cleaning head is designed in such a way that cleaning close to walls, deep into corners and under furniture and substructures with an underclearance of as little as 4.72" is possible.