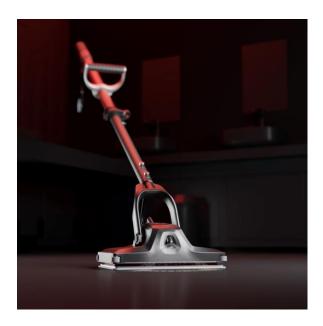

## **MotorScrubber SHOCK**

## CLEAN HIGH, CLEAN LOW, CLEAN EVERYWHERE

Utilizing the latest oscillation technology, Shock agitates deeply ingrained dirt and grime to remove it from both small and medium surface areas. Developed over three years in our invention laboratory, the Shock has a wide cleaning head and newly designed M20 digital motor providing 5,000 rpm scrubbing force.

Utilizing our patented wall protection glide wheels with impact defense technology, Shock has been optimized to deep clean along the edges of floors, walls and baseboards. It also easily fits into the corners, cleaning anywhere with extreme precision. The unique Y-shaped yoke applies down force equally across the machine, giving exceptional control. The magnetic pad driver, seismic weight kit and targeted on-demand spray make the Shock extremely user-friendly!