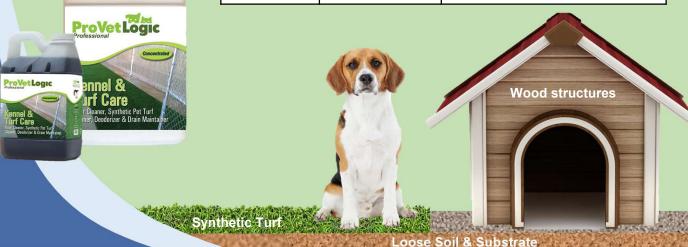

A kennel, dog run or play area surface can be made up of a variety of complex textures, cracks and crevices, becoming a magnet for soils. This is the perfect environment for the "**HOST**", or odor and disease-causing microorganisms to migrate and multiply. Soiled synthetic turf, concrete and other porous surfaces invite a multitude of negative impressions related to cleanliness, hygiene and safety. **Kennel & Turf Care** by ProVetLogic is a high performance, bacterial-enriched floor cleaner, synthetic pet turf cleaner, odor eliminator, organic waste degrader and floor drain maintainer.

Concrete & Stone Synthetic Turf