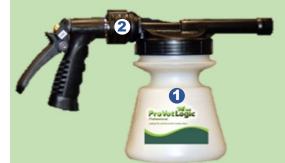

#### **ProFoam 2 Dilute, Dispense & Rinse System**

The **ProFoam 2** hose end foam gun offers automatic dilution with convenient control of where and how **ProVetLogic** concentrated cleaning solutions are applied. This range of control *helps animal care personnel apply the solution only where it's needed*.

- 1. Includes labels and interchangeable dilution tips for our V01 Animal Facility, V02 Kennel & Turf Care and V09 STABLE Environment
- 2. Reduces labor time and cost with maximum cleaning performance.
- 3. Automatically dilutes and dispenses the solution in a clinging foam.
- 4. The quick disconnect spray gun allows a single user to apply and rinse the solution, eliminating the need for buckets.

| IMAGE NO. | ITEM NO.    | DESCRIPTION                 |
|-----------|-------------|-----------------------------|
| 1         | V97         | ProFoam 2 Foam Gun Complete |
| 2         | PVL10061500 | Replacement Quick Coupler   |