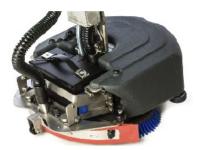

# All floor types can be cleaned effectively with 4 brush options or pad driver and pad color selection.

Slate / Porcelain

Wood / Laminate

Marble

Studded Rubber Tile

**Quarry Tile** 

Terrazzo

# ACCESSORIES

- Battery 36 Volts
- Charger 13 Ah and its adapter
- Sensor
- Two 8" nylon brushes standard. 3 optional grit brushes / pad holders available
- Linatex squeegee blades standard

Minuteman is a full line manufacturer of sweepers and scrubbers; as well as critical filter vacuums, industrial and commercial vacuums, floor and carpet machines, and litter vacuums for commercial and institutional facilities, whereas PowerBoss is a full line manufacturer of sweepers and scrubbers for industrial facilities.