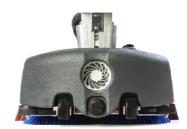

#### Multiple solutions based on brush type or floor pad color.

Ultra maneuverable handling allowing a 360° effortless rotation. This very efficient design and 16' scrub path cleans 5,400 square feet per hour. The 36 volt battery produces 1 hour of continuous run time.

A true hybrid product between the mop and the scrubber, its extreme maneuverability eliminates unsightly dirty build up in hard to clean places.

Compact but robust and reliable, guarantees many years of service. Its chassis is made of high-density stainless steal (AISI 304L or A2: stainless steel food type) for a real professional use, designed for Cleaning Professionals.

### **FEATURES**

Powerful / efficient multi-speed scrubbing action Powerful suction and water-lift for clean dry floors Easy storage - Height 46.85" x Width 16.14" x Depth 18.3" Extremely maneuverable 360° robust swiveling handle Easy to maintain and operate Easy and intuitive operating controls Effective / efficient cleaning at 5,400 square feet per hour Effortless transporting due to the strategically placed front castors and

# **TECHNICAL SPECIFICATIONS**

- Lithium Ion Battery: 36 Volts
- Run Time: 1 hour
- Scrub width: 16.0"
- Squeegee width: 17.7 inches
- Pad / Brush pressure: 48.5 lbs.
- Brush Speed: 210 rpm
- Productivity: 5,400 square feet / hour
- Solution tank: .8 gallons
- Recovery tank: 1.3 gallons
- Vacuum motor: 36 volt / .40 h.p.
- Noise level: 66 dba