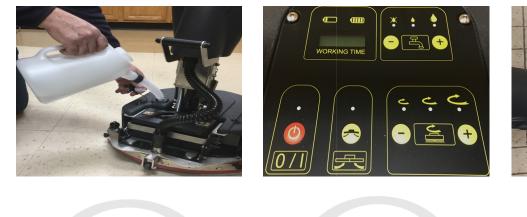

### **FEATURES**

Powerful / efficient multi-speed scrubbing action Powerful suction and water-lift for clean dry floors Easy storage - Height 46.85" x Width 16.14" x Depth 18.3" Extremely maneuverable 360° robust swiveling handle Easy to maintain and operate Easy and intuitive operating controls Effective / efficient cleaning at 5,400 square feet per hour Effortless transporting due to the strategically placed front castors and

### **ADVANTAGES**

Ease of Setup

Simplicity of Controls

Maneuverability

No Slip

Cleaner Environment