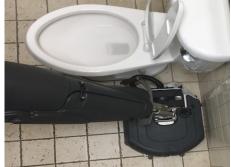

A true hybrid product between the mop and the scrubber, its extreme maneuverability eliminates unsightly dirty build up in hard to clean places.

Compact but robust and reliable, guarantees many years of service. Its chassis is made of high-density stainless steal (AISI 304L or A2: stainless steel food type) for a real professional use, designed for Cleaning Professionals.

### **FEATURES**

Powerful / efficient multi-speed scrubbing action Powerful suction and water-lift for clean dry floors Easy storage - Height 46.85" x Width 16.14" x Depth 18.3" Extremely maneuverable 360° robust swiveling handle Easy to maintain and operate Easy and intuitive operating controls Effective / efficient cleaning at 5,400 square feet per hour Effortless transporting due to the strategically placed front castors and