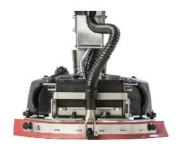

# **TECHNICAL SPECIFICATIONS**

- Lithium Ion Battery: 36 Volts
- Run Time: 1 hour
- Scrub width: 16.0"
- Squeegee width: 17.7 inches
- Pad / Brush pressure: 48.5 lbs.
- Brush Speed: 210 rpm
- Productivity: 5,400 square feet / hour
- Solution tank: .8 gallons
- Recovery tank: 1.3 gallons
- Vacuum motor: 36 volt / .40 h.p.
- Noise level: 66 dba