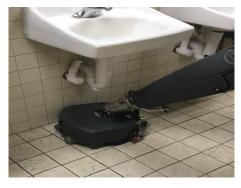

A true hybrid product between the mop and the scrubber, its extreme maneuverability eliminates unsightly dirty build up in hard to clean places.

Compact but robust and reliable, guarantees many years of service. Its chassis is made of high-density stainless steal (AISI 304L or A2: stainless steel food type) for a real professional use, designed for Cleaning Professionals.

### **FEATURES**

Powerful / efficient multi-speed scrubbing action Powerful suction and water-lift for clean dry floors Easy storage - Height 46.85" x Width 16.14" x Depth 18.3" Extremely maneuverable 360° robust swiveling handle Easy to maintain and operate Easy and intuitive operating controls Effective / efficient cleaning at 5,400 square feet per hour Effortless transporting due to the strategically placed front castors and