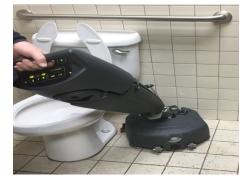

#### Multiple solutions based on brush type or floor pad color.

Ultra maneuverable handling allowing a 360° effortless rotation. This very efficient design and 16' scrub path cleans 5,400 square feet per hour. The 36 volt battery produces 1 hour of continuous run time.

A true hybrid product between the mop and the scrubber, its extreme maneuverability eliminates unsightly dirty build up in hard to clean places.

Compact but robust and reliable, guarantees many years of service. Its chassis is made of high-density stainless steal (AISI 304L or A2: stainless steel food type) for a real professional use, designed for Cleaning Professionals.

### **FEATURES**

Powerful / efficient multi-speed scrubbing action Powerful suction and water-lift for clean dry floors Easy storage - Height 46.85" x Width 16.14" x Depth 18.3" Extremely maneuverable 360° robust swiveling handle Easy to maintain and operate Easy and intuitive operating controls Effective / efficient cleaning at 5,400 square feet per hour Effortless transporting due to the strategically placed front castors and