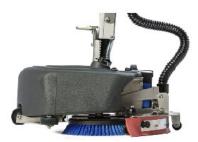

#### Multiple solutions based on brush type or floor pad color.

Ultra maneuverable handling allowing a 360° effortless rotation. This very efficient design and 16' scrub path cleans 5,400 square feet per hour. The 36 volt battery produces 1 hour of continuous run time.

A true hybrid product between the mop and the scrubber, its extreme maneuverability eliminates unsightly dirty build up in hard to clean places.

Compact but robust and reliable, guarantees many years of service. Its chassis is made of high-density stainless steal (AISI 304L or A2: stainless steel food type) for a real professional use, designed for Cleaning Professionals.

### **FEATURES**

Powerful / efficient multi-speed scrubbing action Powerful suction and water-lift for clean dry floors Easy storage - Height 46.85" x Width 16.14" x Depth 18.3" Extremely maneuverable 360° robust swiveling handle Easy to maintain and operate Easy and intuitive operating controls Effective / efficient cleaning at 5,400 square feet per hour Effortless transporting due to the strategically placed front castors and

# **TECHNICAL SPECIFICATIONS**

- Lithium Ion Battery: 36 Volts
- Run Time: 1 hour
- Scrub width: 16.0"
- Squeegee width: 17.7 inches
- Pad / Brush pressure: 48.5 lbs.
- Brush Speed: 210 rpm
- Productivity: 5,400 square feet / hour
- Solution tank: .8 gallons
- Recovery tank: 1.3 gallons
- Vacuum motor: 36 volt / .40 h.p.
- Noise level: 66 dba