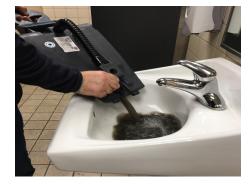

#### Multiple solutions based on brush type or floor pad color.

Ultra maneuverable handling allowing a 360° effortless rotation. This very efficient design and 16' scrub path cleans 5,400 square feet per hour. The 36 volt battery produces 1 hour of continuous run time.

A true hybrid product between the mop and the scrubber, its extreme maneuverability eliminates unsightly dirty build up in hard to clean places.

Compact but robust and reliable, guarantees many years of service. Its chassis is made of high-density stainless steal (AISI 304L or A2: stainless steel food type) for a real professional use, designed for Cleaning Professionals.