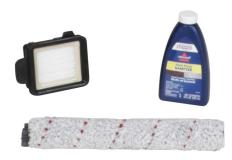

Yes 3100-3900 rpm 37W Max Yes 10m 35oz, - 1,035ml 14.5 oz. - 430ml Yes

18 lbs. - 8.2kg

Cut your cleaning time in half\*

Comes with:
Hard Surface Cleaning Solution
Extra Brush Roller
Extra Filter

\* Based on AICS Time & Motion Study as compared to a typical three-step manual cleaning process with broom, flat mop and spray bottle, and lint/sticky roller.