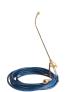

|
| Solution pressure | psi    | 50 psi                      |
| Vacuum motor      |        | 2 - 2 stage, 107" waterlift |
| Wheels            | in/ mm | 4 x 7 in/ 102 x 178 mm      |
| Circuit breaker   | AC     | 110V AC                     |

# **Other Features**

- Patented four wheel design for excellent balance and turning radius
- Dual vacuum motors for fast dry times
- Self-adjusting, self-leveling brush eliminating manual work
- Easy lift off recovery bucket with no hose to detach
- High speed brush for fast cleaning
- Adjustable handle and large wheels to help climb curbs and stairs
- Exclusive clamshell body

### **AVAILABLE ACCESSORIES**

**HOSE ASSEMBLY** (SC7 & SC12) FX1041AC



**TOOL & HOSE ACCESSORY BAG** (SC7 & SC12) FX1049AC



**PRE-SPRAY WAND** (SC7 & SC12) FX323AC



**UPHOLSTERY TOOL** (SC7 & SC12)



FX358AC

**ADAPTOR** FXD02359-1



**SINGLE JET WAND** FX1033AC (SC7 & SC12)