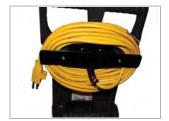

### **MOST FREQUENT USE**

RETAII

HOSPITALITY

**CLEANING CONTRACTORS** 

## EDUCATION



EASY CONTROLS



**BUILT IN CORD STORAGE** 



CLEARVIEW COVER



### SC7

The SC7 gallon self-contained extractors offer portability, ease of operation and performance. With a wide cleaning path, high-speed brush and dual vacuum motors, the fastract extractors can clean carpets quickly and professionally.

SC7

| Power cord        | ft/ cm | 50 ft/ 1524 cm              |
|-------------------|--------|-----------------------------|
| Tank capacity     | gal/ l | 7 gal                       |
| Solution pressure | psi    | 50 psi                      |
| Vacuum motor      |        | 2 - 2 stage, 107" waterlift |
| Wheels            | in/ mm | 4 x 7 in/ 102 x 178 mm      |
| Circuit breaker   | AC     | 110V AC                     |

# **Other Features**

- Patented four wheel design for excellent balance