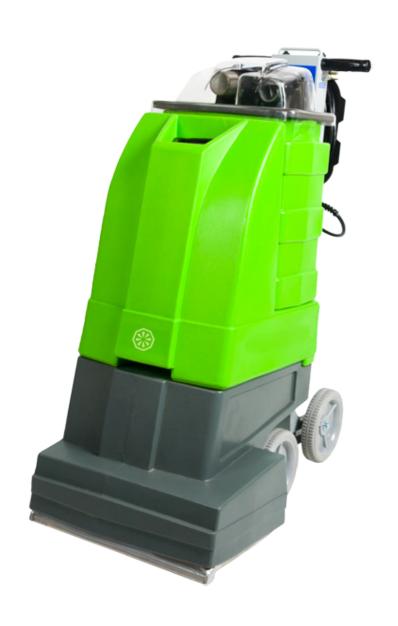

### SC7

The SC7 gallon self-contained extractors offer portability, ease of operation and performance. With a wide cleaning path, high-speed brush and dual vacuum motors, the fastract extractors can clean carpets quickly and professionally.

SC7

| Power cord        | ft/ cm | 50 ft/ 1524 cm              |
|-------------------|--------|-----------------------------|
| Tank capacity     | gal/ l | 7 gal                       |
| Solution pressure | psi    | 50 psi                      |
| Vacuum motor      |        | 2 - 2 stage, 107" waterlift |
| Wheels            | in/ mm | 4 x 7 in/ 102 x 178 mm      |
| Circuit breaker   | AC     | 110V AC                     |

# **Other Features**

- Patented four wheel design for excellent balance and turning radius
- Dual vacuum motors for fast dry times
- Self-adjusting, self-leveling brush eliminating manual work
- Easy lift off recovery bucket with no hose to detach
- High speed brush for fast cleaning
- Adjustable handle and large wheels to help climb curbs and stairs
- Exclusive clamshell body