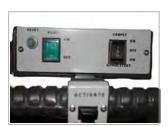

### **MOST FREQUENT USE**

RETAII

HOSPITALITY

**CLEANING CONTRACTORS** 

## EDUCATION



EASY CONTROLS



**BUILT IN CORD STORAGE** 



CLEARVIEW COVER



### SC7

The SC7 gallon self-contained extractors offer portability, ease of operation and performance. With a wide cleaning path, high-speed brush and dual vacuum motors, the fastract extractors can clean carpets quickly and professionally.

SC7

| Power cord        | ft/ cm | 50 ft/ 1524 cm              |
|-------------------|--------|-----------------------------|
| Tank capacity     | gal/ l | 7 gal                       |
| Solution pressure | psi    | 50 psi                      |
| Vacuum motor      |        | 2 - 2 stage, 107" waterlift |
| Wheels            | in/ mm | 4 x 7 in/ 102 x 178 mm      |
| Circuit breaker   | AC     | 110V AC                     |

# **Other Features**

- Patented four wheel design for e