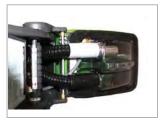

## **Other Features**

- Folding handle and compact design to make it easy to transport and store
- Exclusive lift-off bucket with bladder holds both clean and soiled water, making it easy to fill and empty with no spills or mess
- Self adjusting, self leveling brush eliminates manual adjustment
- Designed for easy maintenance
- Cleans stairs and upholstery with optional tools