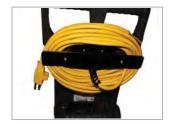

### **MOST FREQUENT USE**

RETAIL

HOSPITALITY

**CLEANING CONTRACTORS** 

### EDUCATION



EASY CONTROLS



BUILT IN CORD STORAGE



CLEARVIEW COVER



### SC4

The SC4 gallon self-contained extractors offer portability, ease of operation and performance. With a wide cleaning path, high-speed brush and dual vacuum motors, the fastract extractors can clean carpets quickly and professionally.

SC4

| Power cord        | ft/ cm | 25 ft/ 762 cm            |
|-------------------|--------|--------------------------|
| Tank capacity     | gal/ l | 4.5 gal                  |
| Solution pressure | psi    | 50 psi                   |
| Vacuum motor      |        | 2 stage - 107" waterlift |
| Wheels            | in/ mm | 2 x 7 in/ 51 x 178 mm    |
| Circuit breaker   | AC     | 110V AC                  |

## **Other Features**

- Folding handle and compact design to make it easy to transport and store
-