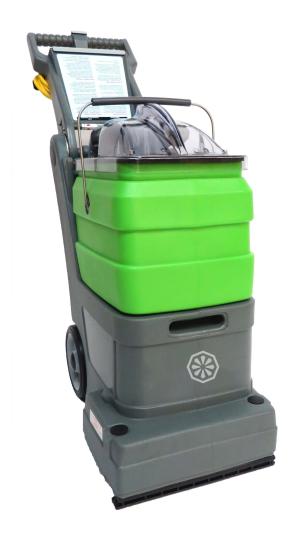

### SC4

The SC4 gallon self-contained extractors offer portability, ease of operation and performance. With a wide cleaning path, high-speed brush and dual vacuum motors, the fastract extractors can clean carpets quickly and professionally.

SC4

| Power cord        | ft/ cm | 25 ft/ 762 cm            |
|-------------------|--------|--------------------------|
| Tank capacity     | gal/ l | 4.5 gal                  |
| Solution pressure | psi    | 50 psi                   |
| Vacuum motor      |        | 2 stage - 107" waterlift |
| Wheels            | in/ mm | 2 x 7 in/ 51 x 178 mm    |
| Circuit breaker   | AC     | 110V AC                  |

## **Other Features**

- Folding handle and compact design to make it easy to transport and store
- Exclusive lift-off bucket with bladder holds both clean and soiled water, making it easy to fill and empty with no spills or mess
- Self adjusting, self leveling brush eliminates manual adjustment
- Designed for easy maintenance
- Cleans stairs and upholstery with optional tools