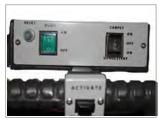

### **MOST FREQUENT USE**

RETAIL

HOSPITALITY

**CLEANING CONTRACTORS** 

### EDUCATION



EASY CONTROLS



BUILT IN CORD STORAGE



CLEARVIEW COVER



### SC4

The SC4 gallon self-contained extractors offer portability, ease of operation and performance. With a wide cleaning path, high-speed brush and dual vacuum motors, the fastract extractors can clean carpets quickly and professionally.

SC4

| Power cord        | ft/ cm | 25 ft/ 762 cm            |
|-------------------|--------|--------------------------|
| Tank capacity     | gal/ l | 4.5 gal                  |
| Solution pressure | psi    | 50 psi                   |
| Vacuum motor      |        | 2 stage - 107" waterlift |
| Wheels            | in/ mm | 2 x 7 in/ 51 x 178 mm    |
| Circuit breaker   | AC     | 110V AC                  |

## **Other Features**

- Folding handle and compact design to make it easy to tran