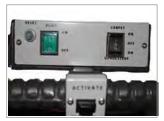

## **MOST FREQUENT USE**

RETAIL

HOSPITALITY

**CLEANING CONTRACTORS** 

EDUCATION

EASY CONTROLS

**BUILT IN CORD STORAGE** 

CLEARVIEW COVER

## **Other Features**

- Patented four wheel design for excellent balance and turning radius
- Dual vacuum motors for fast dry times
- Self-adjusting, self-leveling brush eliminating manual work
- Easy lift off recovery bucket with no hose to detach
- High speed brush for fast cleaning
- Adjustable handle and large wheels to help climb curbs and stairs
- Exclusive clamshell body