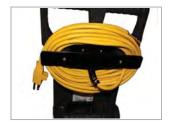

## **MOST FREQUENT USE**

RETAIL

HOSPITALITY

**CLEANING CONTRACTORS** 

EDUCATION

EASY CONTROLS

**BUILT IN CORD STORAGE** 

CLEARVIEW COVER

SC12

| Power cord        | ft/ cm | 50 ft/ 1524 cm              |
|-------------------|--------|-----------------------------|
| Tank capacity     | gal/ l | 12 gal                      |
| Solution pressure | psi    | 100 psi                     |
| Vacuum motor      |        | 2 - 2 stage, 107" waterlift |
| Wheels            | in/ mm | 4 x 8 in/ 102 x 203 mm      |
| Circuit breaker   | AC     | 110V AC                     |