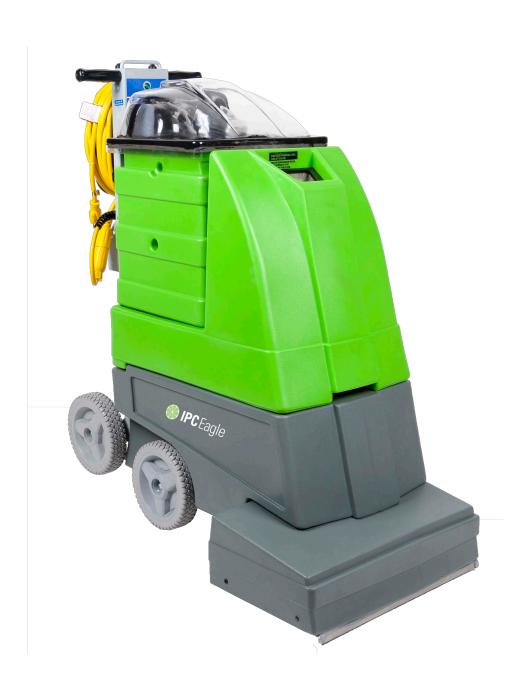

## **SC12**

The SC12 gallon self-contained extractors offer portability, ease of operation and performance. With up to a 19" wide cleaning path, high-speed brush and dual vacuum motors, the fastract extractors can clean carpets quickly and professionally.

## **Other Features**

- Patented four wheel design for excellent balance and turning radius
- Dual vacuum motors for fast dry times
- Self-adjusting, self-leveling brush eliminating manual work
- Easy lift off recovery bucket with no hose to detach
- High speed brush for fast cleaning
- Adjustable handle and large wheels to help climb curbs and stairs
- Exclusive clamshell body