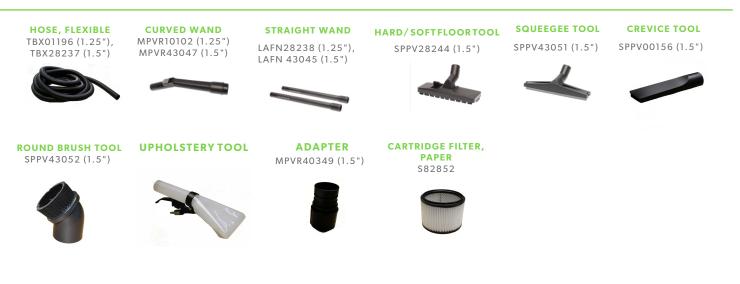

carbon in the vacuum motor). The vacuum has an innovative design with two large stationary wheels that tracks the user cleaning and features convenient debris management with optional paper collection bags. The GP 127 also allows for use of a remote powered vacuum head with the AC receptable conveniently located on the front of the vacuum head.

| Code          | GP 127         |
|---------------|----------------|
| PRODUCTIVITY  |                |
| Dimensions    | 15 x 15 x26 in |
| Motor         | 1 - 2 stage    |
| Power         | 1000 w         |
| Voltage       | 110 v 60hz     |
| Water lift    | 94             |
| Airflow       | 118            |
| Tank capacity | 4.5 gal        |
| Cable length  | 28 ft          |
| Weight        | 23 lbs         |

## **AVAILABLE ACCESSORIES**