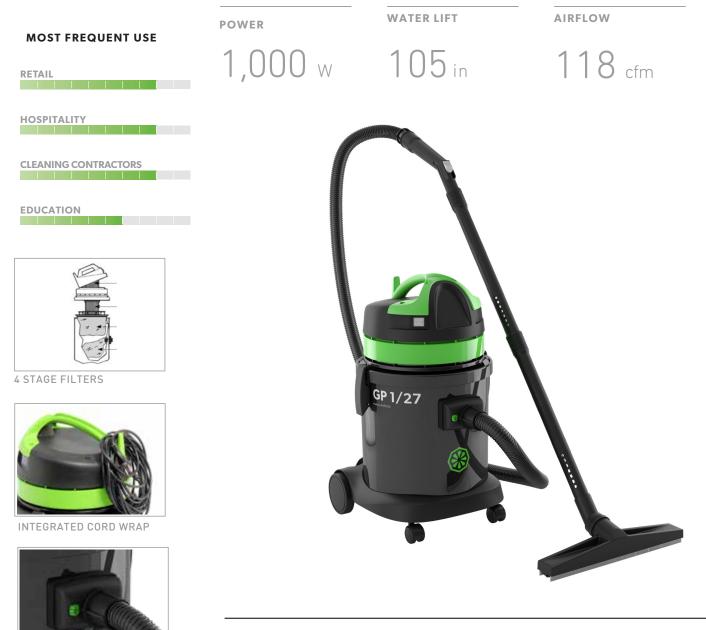

# **GP 127**

The GP 127 with HEPA filtration, is a general purpose canister vacuum for cleaning floors, including carpeting and dust control applications for use with sanding and cutting tools. It is great to keep handy when the need arises to clean up common spills and debris.

## GP 127

The GP 127 is a professional wet and dry vacuum cleaner with a small 4.5 gallon design with a quiet operation of only 64 dBa. It has excellent HEPA filtration with four stages of filtration that include dual HEPA filters (one filters the dust generated by the carbon in the vacuum motor). The vacuum has an innovative design with two large stationary wheels that tracks the user cleaning and features convenient debris management with optional paper collection bags. The GP 127 also allows for use of a remote powered vacuum head with the AC receptable conveniently located on the front of the vacuum head.

| Code          | GP 127         |
|---------------|----------------|
| PRODUCTIVITY  |                |
| Dimensions    | 15 x 15 x26 in |
| Motor         | 1 - 2 stage    |
| Power         | 1000 w         |
| Voltage       | 110 v 60hz     |
| Water lift    | 94             |
| Airflow       | 118            |
| Tank capacity | 4.5 gal        |
| Cable length  | 28 ft          |
| Weight        | 23 lbs         |