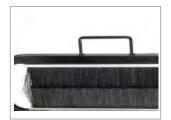

## **SCREEN WASHER**

The Screen Washer is simple, quick and easy to use. It thoroughly cleans the entire screen and frame bfrom both sides simultaneously, virtually eliminationg any potential screen damage that can be caused by traditional cleaning processes. The Screen Washer is used chemical-free with fresh water and features a durable design, built to last.

The foot valve provides hands free operation to control the water flow to the spray nozzle between cleanings.

Simply move the screen through the unique overlapping 36" brush assembly. The screen is flushed with water as both sides of the screens are cleaned simultaneously.