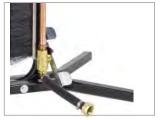

The foot valve provides hands free operation to control the water flow to the spray nozzle between cleanings.

Simply move the screen through the unique overlapping 36" brush assembly. The screen is flushed with water as both sides of the screens are cleaned simultaneously.