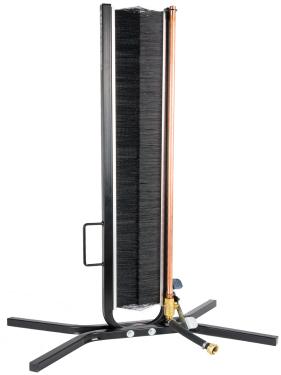

## **SCREEN WASHER**

The Screen Washer is simple, quick and easy to use. It thoroughly cleans the entire screen and frame bfrom both sides simultaneously, virtually eliminationg any potential screen damage that can be caused by traditional cleaning processes. The Screen Washer is used chemical-free with fresh water and features a durable design, built to last.

The foot valve provides hands free operation to control the water flow to the spray nozzle between cleanings.

Simply move the screen through the unique overlapping 36" brush assembly. The screen is flushed with water as both sides of the screens are cleaned simultaneously.