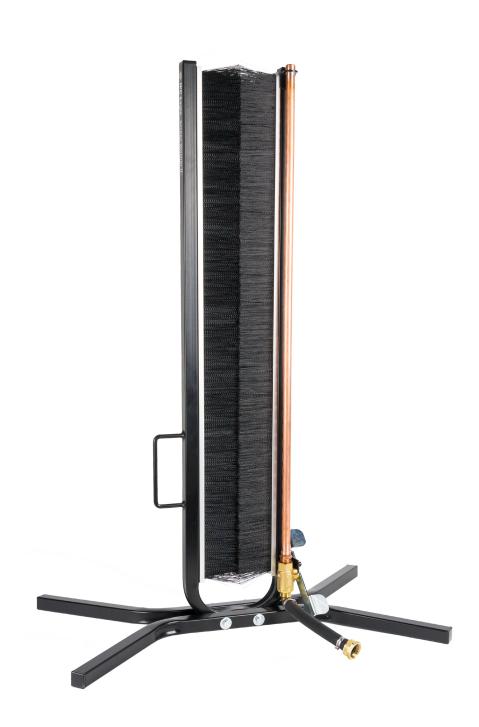

## **SCREEN WASHER**

The Screen Washer is simple, quick and easy to use. It thoroughly cleans the entire screen and frame bfrom both sides simultaneously, virtually eliminationg any potential screen damage that can be caused by traditional cleaning processes. The Screen Washer is used chemical-free with fresh water and features a durable design, built to last.

The foot valve provides hands free operation to control the water flow to the spray nozzle between cleanings.

Simply move the screen through the unique overlapping 36" brush assembly. The screen is flushed with water as both sides of the screens are cleaned simultaneously.

## **PRODUCTIVITY**

| Body       | Heavy gauge powder coated steel tube    |
|------------|-----------------------------------------|
| Brush      | Nylon bristles set in aluminum channels |
| Spray Bar  | Copper with soldered fittings           |
| Dimensions | 27" x 17" 39.5"                         |
| Weight     | 18 lbs                                  |