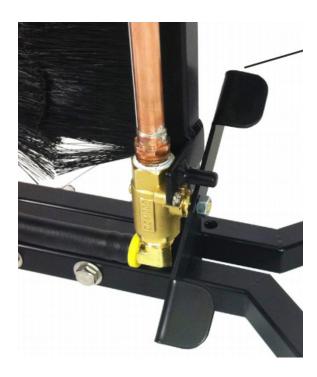

The foot valve provides hands free operation to control the water flow to the spray nozzle between cleanings.

Simply move the screen through the unique overlapping 36" brush assembly. The screen is flushed with water as both sides of the screens are cleaned simultaneously.

## **PRODUCTIVITY**

| Body       | Heavy gauge powder coated steel tube    |
|------------|-----------------------------------------|
| Brush      | Nylon bristles set in aluminum channels |
| Spray Bar  | Copper with soldered fittings           |
| Dimensions | 27" x 17" 39.5"                         |
| Weight     | 18 lbs                                  |