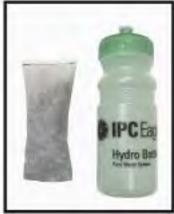

## **HYDRO BOTTLE KIT**

The Hydro Bottle Kit is an easy way to get pure water on the fly for the Cleano, offering a chemical free option for a variety of surfaces. All it takes is a few minutes to have pure water to clean with.

## **HYDRO BOTTLE KIT**

Kit includes: 1 Hydro Bottle, 1 DI Resin Bag, Optional TDS Meter

Remove DI Resin from plastic bag

Place DI Resin bag inside Hydro Bottle and fill with tap water up to about 1" from top