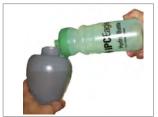

## **HYDRO BOTTLE KIT**

Kit includes: 1 Hydro Bottle, 1 DI Resin Bag, Optional TDS Meter

Remove DI Resin from plastic bag

Place DI Resin bag inside Hydro Bottle and fill with tap water up to about 1" from top

Shake to purify water or allow to sit over night. TDS level should be under 10.