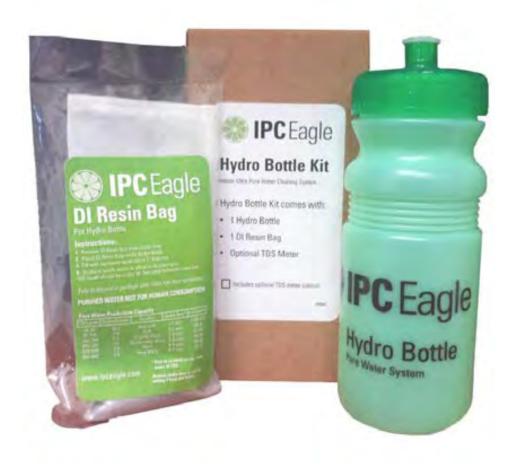

## **HYDRO BOTTLE KIT**

Kit includes: 1 Hydro Bottle, 1 DI Resin Bag, Optional TDS Meter

Remove DI Resin from plastic bag

Place DI Resin bag inside Hydro Bottle and fill with tap water up to about 1" from top