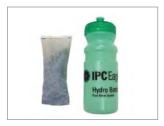

## **HYDRO BOTTLE KIT**

Kit includes: 1 Hydro Bottle, 1 DI Resin Bag, Optional TDS Meter

Remove DI Resin from plastic bag

Place DI Resin bag inside Hydro Bottle and fill with tap water up to about 1" from top