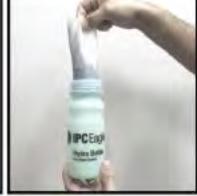

## **HYDRO BOTTLE KIT**

Kit includes: 1 Hydro Bottle, 1 DI Resin Bag, Optional TDS Meter

Remove DI Resin from plastic bag

Place DI Resin bag inside Hydro Bottle and fill with tap water up to about 1" from top

Shake to purify water or allow to sit over night. TDS level should be under 10.