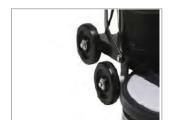

# **Other Features**

- 20" belt drive 1500 PRM burnisher
- Stainless steel brush cover
- Multi-V belt drive reduces load on bearings and extends Chrome plated steel handle motor life
- 19" flex pad driver for increased productivity
- Easy to release cord wrap by just lowering the handle
- 75 foot heavy yellow ST cord
- Rear transport wheels for easy turning and increased mobility