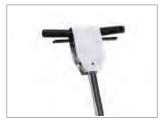

## **FLOOR MACHINES & BURNISHERS**

# B1500

The B1500 is a 20" corded burnisher that provides smooth, glossy results to any hard floor surface. It containts a cool running 1.5 HP high efficiency motor and its unique lockout system prevents accidental startups, while allowing the machine to be activated with both hands on the grip.

**BRUSH SPEED** 

MOTOR

**ELECTRIC DRAW** 

#### **MOST FREQUENT USE**

1500 rpm 1.5 HP

15 amps

HOSPITALITY

**CLEANING CONTRACTORS** 

**EDUCATION** 



EASILY TRANSPORTED



75 FOOT CORD



**ERGONOMIC HANDLE** 



## **B1500**

#### **PRODUCTIVITY**

| Pad diameter  | in/ mm  | 20 inches/ 500 mm |
|---------------|---------|-------------------|
| Motor         | HP      | 1.5 HP            |
| Electric Draw | amps    | 15 amps           |
| Wheels        | in/mm   | 5 inches/ 127 mm  |
| Weight        | lbs/ kg | 96 lbs/ 44 kg     |
| Brush speed   | rpm     | 1500 rpm          |

# **Other Features**

- 20" belt drive 1500 PRM burnisher
- Stainless steel brush cover
- Multi-V belt drive reduces load on bearings and extends Chrome plated steel handle motor life
- 19" flex pad driver for increased productivity
- Easy to release cord wrap by just lowering the handle
- 75 foot heavy yellow ST cord
- Rear transport wheels for easy turning and increased mobility