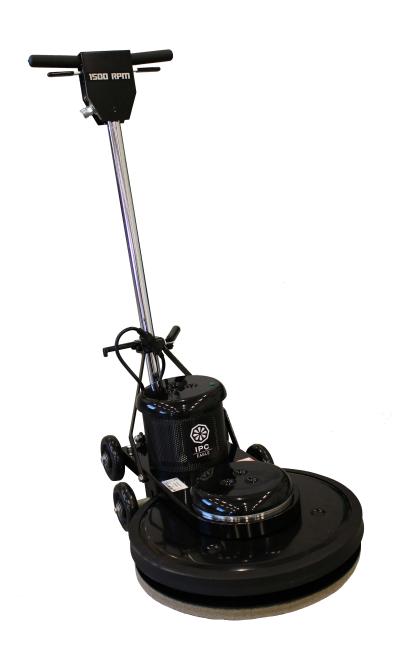

# B1500

The B1500 is a 20" corded burnisher that provides smooth, glossy results to any hard floor surface. It containts a cool running 1.5 HP high efficiency motor and its unique lockout system prevents accidental startups, while allowing the machine to be activated with both hands on the grip.

## **B1500**

#### **PRODUCTIVITY**

| Pad diameter  | in/ mm  | 20 inches/ 500 mm |
|---------------|---------|-------------------|
| Motor         | HP      | 1.5 HP            |
| Electric Draw | amps    | 15 amps           |
| Wheels        | in/mm   | 5 inches/ 127 mm  |
| Weight        | lbs/ kg | 96 lbs/ 44 kg     |
| Brush speed   | rpm     | 1500 rpm          |